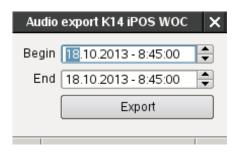

#### [BASIC FUNCTIONS]

- ▶ Recording selection
  - Connecting recordings
- Display of sources
  - Data availability for a given source
- ▶ Playback controls
  - Start, stop, shift
  - Enable/disable a source
- Export recordings
  - Voice files
  - Print reports