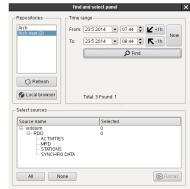

#### [BASIC FUNCTIONS]

- ▶ Recording selection
  - Connecting recordings
- Display of sources
  - Data availability for a given source
- ▶ Playback controls
  - Start, stop, shift
  - Enable/disable a source
- Export recordings
  - Voice files
  - Print reports