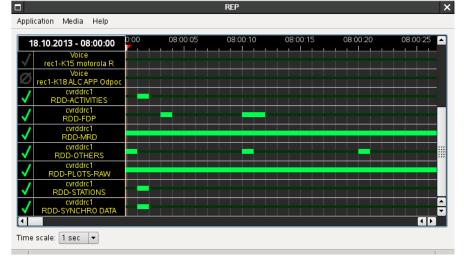

#### [BASIC FUNCTIONS]

- ▶ Recording selection
  - Connecting recordings
- Display of sources
  - Data availability for a given source
- ▶ Playback controls
  - Start, stop, shift
  - Enable/disable a source
- Export recordings
  - Voice files
  - Print reports