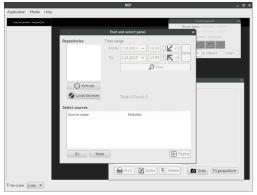

#### [BASIC FUNCTIONS]

- ▶ Recording selection
  - Connecting recordings
- Display of sources
  - Data availability for a given source
- ▶ Playback controls
  - Start, stop, shift
  - Enable/disable a source
- Export recordings
  - Voice files
  - Print reports