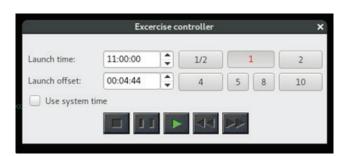

The ICZ LETVIS® INS product helps the training instructor prepare exercises (simulations) and subsequently controls their playback. It also allows control of output streams and the splitting of flights into groups for individual pseudo-pilots.

#### Main functions:

- display of static information
  - map data
- display of dynamic (air) situations
- preparation of exercises
  - setting a time offset for individual aircraft
  - plan generation
  - flight copying
  - setting flight parameters
- exercise selection and loading
- control over exercises
- splitting flights for pseudo-pilots
- display of connected clients
- output control
- logging