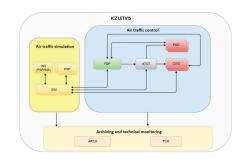

The ICZ LETVIS® INS product helps the training instructor prepare exercises (simulations) and subsequently controls their playback. It also allows control of output streams and the splitting of flights into groups for individual pseudo-pilots.

#### Main functions:

- display of static information
  - map data
- display of dynamic (air) situations
- preparation of exercises
  - setting a time offset for individual aircraft
  - plan generation
  - flight copying
  - setting flight parameters
- exercise selection and loading
- control over exercises
- splitting flights for pseudo-pilots
- display of connected clients
- output control
- logging