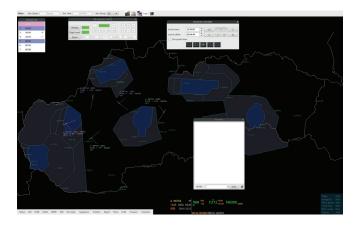

#### Main functions:

- display of static information
  - map data
- display of dynamic (air) situations
- preparation of exercises
  - setting a time offset for individual aircraft
  - plan generation
  - flight copying
  - setting flight parameters
- exercise selection and loading
- control over exercises
- splitting flights for pseudo-pilots
- display of connected clients
- output control
- logging