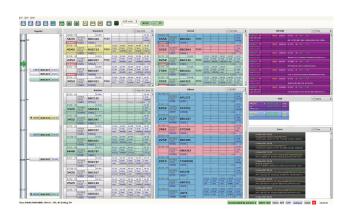

The ICZ LETVIS® FDD product is a graphical terminal for the ICZ LETVIS® system, enabling the monitoring of flight data and providing an HMI for work with this information. Its basic task is to provide an HMI for work with flight plans. Flight plans are divided into strip groups according to the selected role and relevant sectorisation.

#### Main functions:

- Display and HMI for flight data
- Manipulation with errors and unprocessed messages
- ▶ Entering flight plan data
- Strip printing
- Viewing message and plan archive
- Display and HMI for sectorisation and coordination
- Monitoring resource functionality and current activity
- Taskbar/strip design